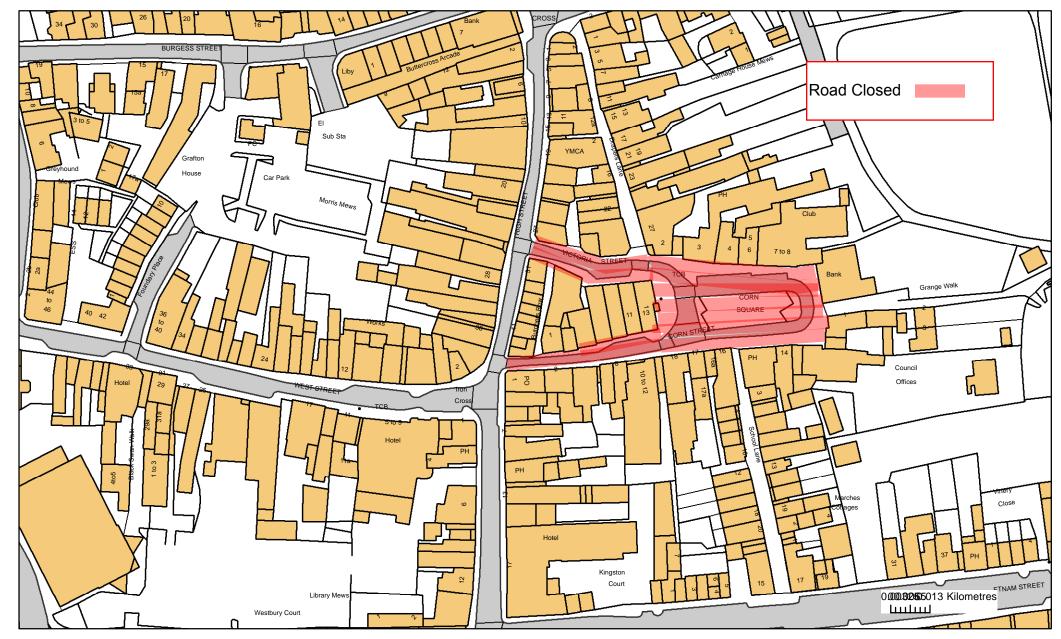

Location Plan - Leominster Boxing Day Hunt - Road Closure

26th December 2019 - 1030 - 1130 Scale 1:1250

**Balfour Beatty Living Places** Unit 3, Thorn Business Park Rotherwas Industrial Estate

Hereford HR2 6JT